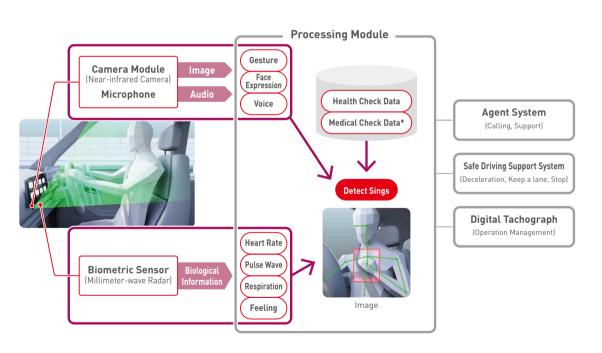

## Detect signs of sudden changes in physical condition (before unconsciousness) from driver's gestures and biological information, and prevent accidents by linking with a safe driving support system

- Recently, traffic accidents is decreasing, but it caused by health are getting increased
- We would like to reduce accidents due to sudden changes in physical condition
- In addition to biological information (heart rate, pulse wave, respiration etc.), driver's gestures and facial expressions are captured by a camera to detect signs of sudden changes in physical condition with high accuracy
- Detect and judge warning sings according to driver's condition linking with regular health check results and medical check data\*

\*Medical Check Data is about health care data from wearable devices and roll-call data that carriers check driver's condition before the operation.

Back Ground